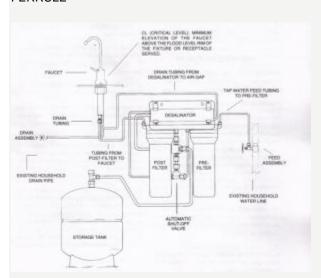

## FERRULE

Words in picture

| FAUCET                                               |
|------------------------------------------------------|
| DRAIN TUBING FROM                                    |
| DESALINATOR TO AIR-GAP                               |
| TAP WATER FEED TUBING TO PRE-FILTER                  |
| DRAIN                                                |
| DESALINATOR                                          |
| TUBING                                               |
| DRAIN ASSEMBLY                                       |
| TUBING FROM POST FEED                                |
| EXISTING HOUSEHOLD FAUCET POST-FILTER TO             |
| DRAIN PIPE                                           |
| AUTOMATIC SHUT-OFF VALVE                             |
| STORAGE TANK                                         |
| Replacement Parts List                               |
| Description Part number                              |
| Desalinator (CA)                                     |
| (For use with automatic shut-off valve) + 8400C01    |
| Desalinator (CA)                                     |
| (For use without automatic shut-off valve) + 8400C00 |
| Desalinator (TFM ®)                                  |
| (For use with automatic shut-off valve) + 8400T01    |
| Desalinator (TFM ®)                                  |
|                                                      |

| (For use without automatic shut-off valve) | +       | 8400T00   |  |  |
|--------------------------------------------|---------|-----------|--|--|
| Pre-filter element (20 micron)             |         | 7700183   |  |  |
| Pre-filter element (GAG)                   |         | 7700028   |  |  |
| Post-filter element (GAG)                  |         | 7700180   |  |  |
| Designer Series Faucet                     |         |           |  |  |
| (With air-gap, white shroud)               | ;       | 8400066-1 |  |  |
| Tank (gray)                                |         | 7700332   |  |  |
|                                            |         |           |  |  |
| Nimbus molded tank valve                   | 8400072 | 2         |  |  |
| Automatic shut-off valve                   | 8400019 |           |  |  |