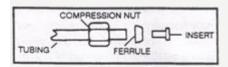

water temperature of 75 degrees F. It should be kept in mind that Reverse Osmosis membrane system performance varies directly with feed pressure and inversely with feed temperature.

THIS UNIT SHOULD ONLY BE USED WITH FEED WATER THAT IS MICROBIOLOGICALLY SAFE.

Feed Water Potable Water

Feed Water Pressure 40 to 100 PSI

Feed Water Temp. 32 to 120 deg. F

Feed Water TDS\* 2000 Max.

Feed Water pH 3 to 10

Chlorine 1.0 ppm max.

Tank Capacity 2 Gal.

Membrane Production 30 Gal/Day +1-10%

Membrane Salt Rej. 95%

Sediment Filter 25 Micron

Post Carbon Filter Gran Act. Carbon

Manifold Dimensions 12'Wx15"Hx4.5'D

Manifold Weight (dry) 8.5 lbs.

Tank Dimensions 16'Hx9 Dia.

Tank Weight (dry) 5.9 lbs.

\*TDS = Total Dissolved Solids

Nimbus Water Systems

Installation Guide

The Nimbus

CS-2



Words in picture

COMPRESSION NUT

**INSERT** 

**TUBING** 

## FERRULE



Words in picture

| FAUCET                                               |
|------------------------------------------------------|
| DRAIN TUBING FROM                                    |
| DESALINATOR TO AIR-GAP                               |
| TAP WATER FEED TUBING TO PRE-FILTER                  |
| DRAIN                                                |
| DESALINATOR                                          |
| TUBING                                               |
| DRAIN ASSEMBLY                                       |
| TUBING FROM POST FEED                                |
| EXISTING HOUSEHOLD FAUCET POST-FILTER TO             |
| DRAIN PIPE                                           |
| AUTOMATIC SHUT-OFF