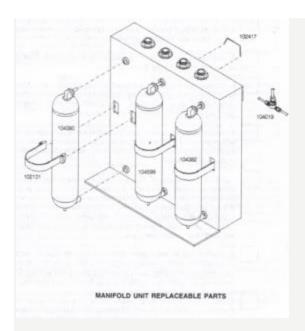

## REPLACEABLE PARTS

The following is a list of replaceable parts available forthe Nimbus Sierra R.O. System.

Description Part No

Sediment Filter, SED-25 104380

Post Carbon Filter 104382

Desalinator, TFM-30 104599

Reservoir Tank 100404

Tank Valve 104072

Automatic Shut-off Valve 104019

Cartridge Retainer Clip 102131

Safety Clip 102417

Designer Faucet, DF-2 DF-2-00

Drain Saddle Kit 100552

Feed Adapter 100074