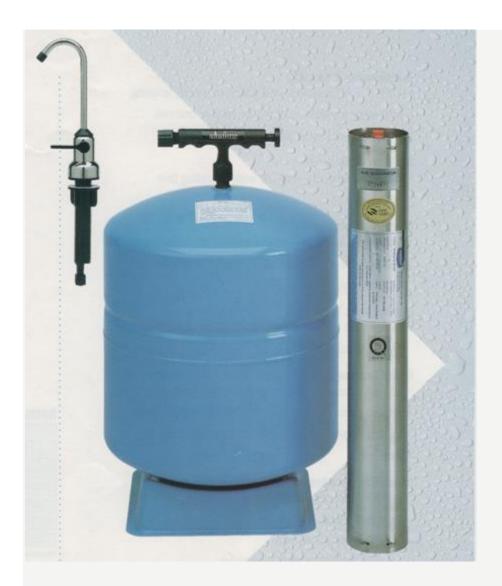

## REPLACEABLE PARTS

The following is a list of replaceable parts available forthe Nimbus Sierra R.O. System.

Description Part No

Sediment Filter, SED-25 104380

Post Carbon Filter 104382

Desalinator, TFM-30 104599

Reservoir Tank 100404

Tank Valve 104072

Automatic Shut-off Valve 104019

Cartridge Retainer Clip 102131

Safety Clip 102417

Designer Faucet, DF-2 DF-2-00

Drain Saddle Kit 100552

Feed Adapter 100074

Feed Valve 100073

**SPECIFICATIONS** 

The following specifications are for the standard Sierra system. Performance data are based upon feed pressure of 65 PSI and water temperature of 75 degrees F. It should be kept in mind that Reverse Osmosis membrane system performance varies directly with feed pressure and inversely with feed temperature.

Chlorine 1.0 ppm max.

Tank Capacity 2 Gal.

Membrane Production 30 Gal/Day +1-10%

Membrane Salt Rej. 95%

Sediment Filter 25 Micron

Post Carbon Filter Gran Act. Carbon

Manifold Dimensions 12'Wx15"Hx4.5'D

Manifold Weight (dry) 8.5 lbs.

Tank Dimensions 16'Hx9 Dia.

Tank Weight (dry) 5.9 lbs.

\*TDS = Total Dissolved Solids

Nimbus Water Systems

Installation Guide

The Nimbus

CS-2

Words in picture